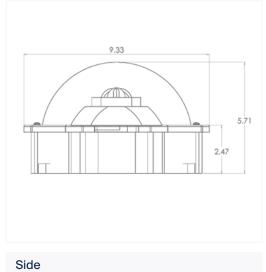

## **Dimensions**

(Dimensions are subject to change)

## **Specifications**

Due to continual product development, specifications are subject to change without notice.

| Power Input           | PoE (IEEE802.3af) 15.4 W                                                                                                 |
|-----------------------|--------------------------------------------------------------------------------------------------------------------------|
| Ethernet I/F          | 10/100 Mbps                                                                                                              |
| Flash Rate            | 1 Flash per second                                                                                                       |
| Luminous Intensity    | 15, 30, 75, 95, 110, 135, or 185 candela                                                                                 |
| Supported Protocols   | SIP, IPv4, IPv6, 802.1X, HTTP, SLP, TFTP, NTP, SNMPV1 & SNMPV2c, DHCP, IGMP, ICMP, TCP/IP, LLDP-MED, UDP, MDNS & MDNS-SD |
| Operating Temperature | 14° TO 122° F (-10° TO 50° C)                                                                                            |
| Dimensions            | 9.3" W x 9.6" H x 5.7" D                                                                                                 |
| Weight                | 3 lbs (1.36 kg)                                                                                                          |
| Warranty              | 2 Year Limited                                                                                                           |