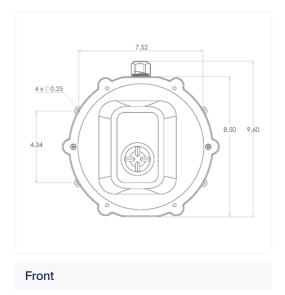

## **Dimensions**

(Dimensions are subject to change)

## **Specifications**

Due to continual product development, specifications are subject to change without notice.

| Power Input           | PoE (IEEE802.3af) 15.4 W                                                                                                 |
|-----------------------|--------------------------------------------------------------------------------------------------------------------------|
| Ethernet I/F          | 10/100 Mbps                                                                                                              |
| Flash Rate            | 1 Flash per second                                                                                                       |
| Luminous Intensity    | 15, 30, 75, 95, 110, 135, or 185 candela                                                                                 |
| Supported Protocols   | SIP, IPv4, IPv6, 802.1X, HTTP, SLP, TFTP, NTP, SNMPV1 & SNMPV2c, DHCP, IGMP, ICMP, TCP/IP, LLDP-MED, UDP, MDNS & MDNS-SD |
| Operating Temperature | 14° TO 122° F (-10° TO 50° C)                                                                                            |
| Dimensions            | 9.3" W x 9.6" H x 5.7" D                                                                                                 |
| Weight                | 3 lbs (1.36 kg)                                                                                                          |
| Warranty              | 2 Year Limited                                                                                                           |