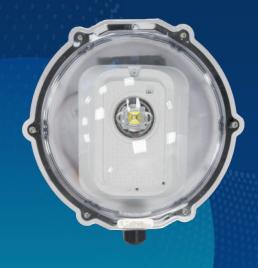

# **IPSTROBE-O**

Outdoor IP Strobe

### **Overview**

Provide an additional mode of emergency notification or alert messaging on the perimeter of your facility with the PoE Outdoor IP Strobe (IPSTROBE-O).

The IPSTROBE-O easily integrates with VoIP phone systems, approved 3rd party software, and includes ClockWise Campus™ software with purchase.

#### **OUTDOOR APPLICATIONS**

Outdoor rated IP strobe. Weather resistant enclosure.

| Solutions                                                                                | Additional Features                                                                                                                                                                                              | Compatible Accessories                                                                                                                                                            |
|------------------------------------------------------------------------------------------|------------------------------------------------------------------------------------------------------------------------------------------------------------------------------------------------------------------|-----------------------------------------------------------------------------------------------------------------------------------------------------------------------------------|
| <ul><li>Code alerts</li><li>Emergency notification</li><li>Security monitoring</li></ul> | <ul> <li>Built-in web server</li> <li>Full multicast and broadcast<br/>support</li> <li>Requires exterior-grade water-proof<br/>CAT5/CAT6 network cable</li> <li>Weather resistant enclosure included</li> </ul> | Color Lenses from System Sensor:  LENS-A3 Lens LED Amber Wall/Ceiling  LENS-B3 Lens LED Blue Wall/Ceiling  LENS-G3 Lens LED Green Wall/Ceiling  LENS-R3 Lens LED Red Wall/Ceiling |